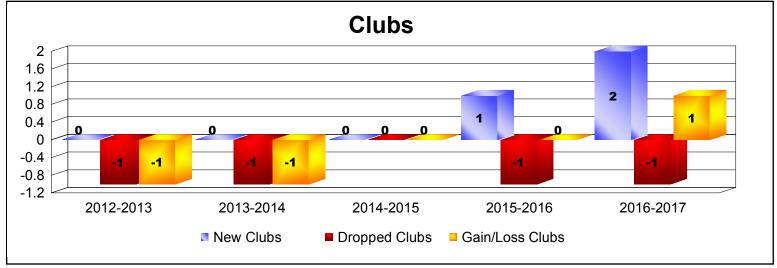

District 5M 5 As of June 2017 Cumulative

| Year      | New<br>Clubs | Dropped<br>Clubs | Gain/<br>Loss<br>Clubs | New<br>Members | Charter<br>Members | Reinstate<br>Members | Transfer<br>Members | Total<br>Member<br>Added | Total<br>Members<br>Dropped | Gain/<br>Loss<br>Members |
|-----------|--------------|------------------|------------------------|----------------|--------------------|----------------------|---------------------|--------------------------|-----------------------------|--------------------------|
| 2012-2013 | 0            | -1               | -1                     | 92             | 1                  | 5                    | 12                  | 110                      | -160                        | -50                      |
| 2013-2014 | 0            | -1               | -1                     | 113            | 0                  | 4                    | 6                   | 123                      | -178                        | -55                      |
| 2014-2015 | 0            | 0                | 0                      | 145            | 2                  | 5                    | 11                  | 163                      | -153                        | 10                       |
| 2015-2016 | 1            | -1               | 0                      | 143            | 25                 | 10                   | 10                  | 188                      | -170                        | 18                       |
| 2016-2017 | 2            | -1               | 1                      | 169            | 44                 | 3                    | 8                   | 224                      | -123                        | 101                      |
| Average   | 1            | -1               | 0                      | 132            | 14                 | 5                    | 9                   | 162                      | -157                        | 5                        |