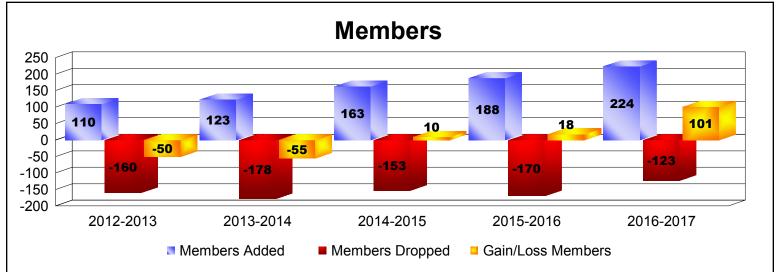

District 5M 5 As of June 2017 Cumulative

| Year      | New<br>Clubs | Dropped<br>Clubs | Gain/<br>Loss<br>Clubs | New<br>Members | Charter<br>Members | Reinstate<br>Members | Transfer<br>Members | Total<br>Member<br>Added | Total<br>Members<br>Dropped | Gain/<br>Loss<br>Members |
|-----------|--------------|------------------|------------------------|----------------|--------------------|----------------------|---------------------|--------------------------|-----------------------------|--------------------------|
| 2012-2013 | 0            | -1               | -1                     | 92             | 1                  | 5                    | 12                  | 110                      | -160                        | -50                      |
| 2013-2014 | 0            | -1               | -1                     | 113            | 0                  | 4                    | 6                   | 123                      | -178                        | -55                      |
| 2014-2015 | 0            | 0                | 0                      | 145            | 2                  | 5                    | 11                  | 163                      | -153                        | 10                       |
| 2015-2016 | 1            | -1               | 0                      | 143            | 25                 | 10                   | 10                  | 188                      | -170                        | 18                       |
| 2016-2017 | 2            | -1               | 1                      | 169            | 44                 | 3                    | 8                   | 224                      | -123                        | 101                      |
| Average   | 1            | -1               | 0                      | 132            | 14                 | 5                    | 9                   | 162                      | -157                        | 5                        |